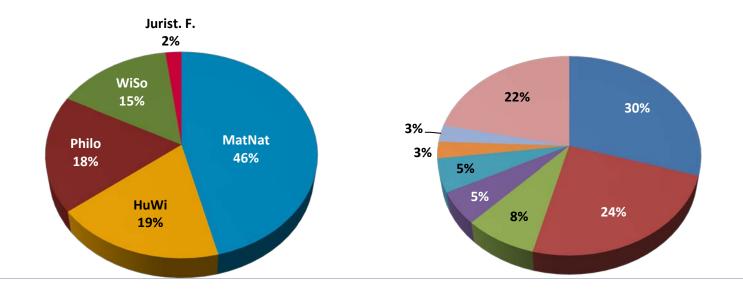

## Travel expense subsidies related to:

#### **Faculties**

#### **Travel Destinations**