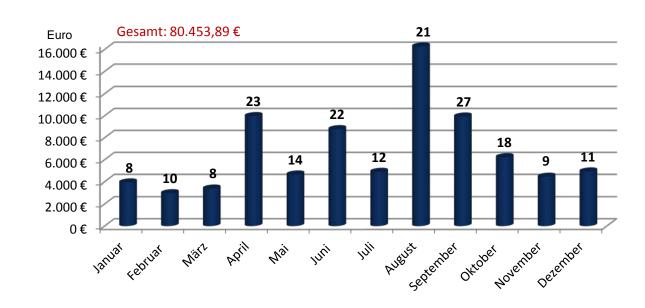

#### Travel expense subsidies - Total 80.453,89 EUR

210 Applications, 183 successful fundings, 12 withdrawals, 15 rejections

Quota: 92,3%

Monthly overview of travel subsidies